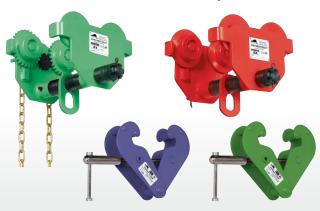

#### **TROLLEYS & CLAMPS**

TO AS 1418.2 & AS 4991

- Capacities: Up to 20t
- Beaver models colour coded for safety