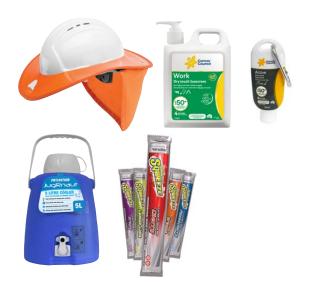

#### **HYDRATION & SUN PROTECTION**

- Snap brims, specialty hats & sunscreen
- Coolers and electrolyte drinks/powders