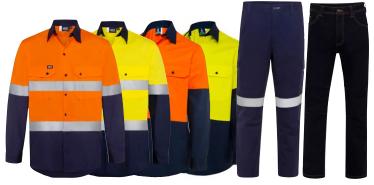

# WORKWEAR & FOOTWEAR

#### **HI-VIS WORKWEAR & SAFETY VESTS**

- Lightweight Koolflow styles for men & women
- · Shirts, pants, jeans, shorts, vests & coveralls

#### **CORPORATE WEAR**

• Stylish functional ladies and men's corporate collections