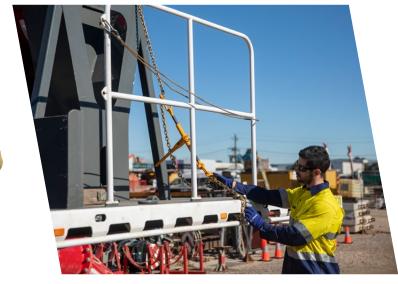

## HEIGHT SAFETY / FALL PROTECTION SYSTEMS

#### **ALL PURPOSE FALL ARREST HARNESSES**

- Certified to AS/NZS 1891.1
- 100% proof loaded
- · Fully adjustable leg, shoulder and chest straps for comfort and secure fit

#### **CONFINED SPACE HARNESSES**

- · Certified to AS/NZS 1891.1
- 100% proof loaded
- · Quick connect and release buckle