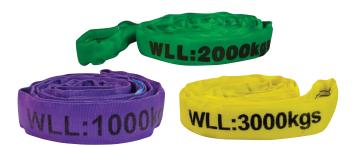

#### **FLAT WEB SLINGS**

#### **TO AS1353**

- · Capacity: 1t to 10t
- · Lightweight & flexible with sewn eyes each end
- · Colour coded to International Lifting Standards