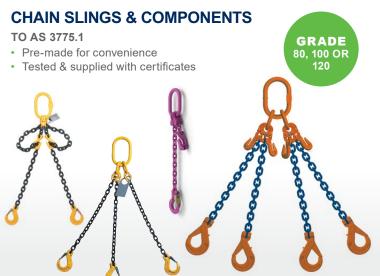

# HEAVY LIFTING SLINGS & COMPONENTS

#### **SHACKLES & LIFTING HARDWARE**

- Grade S, Grade S Yellow Pin, Grade M & Commercial Shackles
- · Lifting hooks, clutches and links
- · Lifting and lashing points