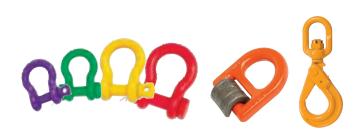

#### **SHACKLES & LIFTING HARDWARE**

- Grade S, Grade S Yellow Pin, Grade M & Commercial Shackles
- · Lifting hooks, clutches and links
- · Lifting and lashing points