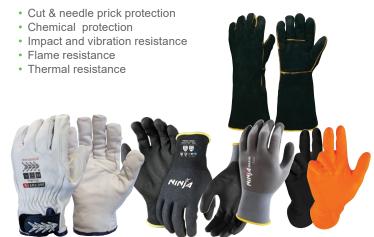

ble static line system 18m
- Easy to install
- Single person capacity



#### **TEMPORARY HORIZONTAL ROPE SAFETY LINE KITS**

- Portable and easy to install





#### **RESCUE TRIPODS & TRIPOD KITS**

- Rated Load: 21kN (2 persons Fall Arrest)
- Supplied with heavy duty tripod bag



#### **SELF RETRACTING LIFELINES** (INERTIA REELS)

- 140kg capacityWeb and wire rope options
- Retrieval models available





#### **SHOCK ABSORBING LANYARDS** & HARDWARE

- Lanyards to AS 1891.5, 50kg-140kg capacityWeb, wire and rope options
- ANSI Standards hardware (16kN Gate)



## **PERSONAL** PROTECTIVE EQUIPMENT

#### **SAFETY & PRESCRIPTION SAFETY GLASSES**

- Approved to AS/NZS 1337.1:2010- Medium Impact
- Prescription lenses approved to AS/NZS 1337.6:2012







#### **SPECIALTY HAND PROTECTION**



#### **HEAD & FACE PROTECTION**

- Approved to AS/NZS 1801:1997
- Various models & sizes
- · Custom branding available







#### **HEARING PROTECTION**

· Disposable earplugs & dispensers

Dielectric styles

Electronic earmuffs



#### RESPIRATORY PROTECTION

- Disposable P2 Respirators
- · Re-usable PAPR Respirators



#### **GAS DETECTION DEVICES** & TEST SYSTEMS

- · With rapid response sensors
- Bluetooth connectivity







#### **HYDRATION & SUN PROTECTION**

- Snap brims, specialty hats & sunscreen
- Coolers and electrolyte drinks/powders



#### SITE SAFETY EQUIPMENT

- Electrical and safety tapes, Lock out equipment
- First aid kits and automatic defibrillators
- Hygiene





# WORKWEAR & FOOTWEAR



#### **HI-VIS WORKWEAR & SAFETY VESTS**

- Lightweight Koolflow styles for me