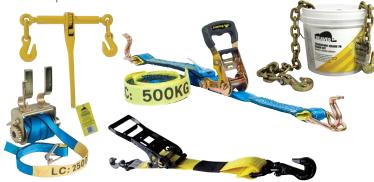

#### LOAD RESTRAINT EQUIPMENT

TO 4344 & AS 4380

- · High quality ratchet tie downs
- · Loadbinders and truck winches
- · Transport chain and load chain kits