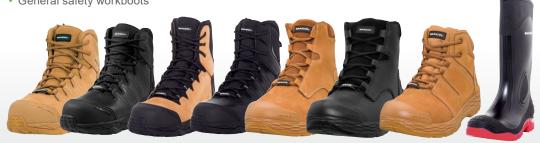

#### **SAFETY WORK BOOTS**

- · EH certified, anti-static styles
- General safety workboots