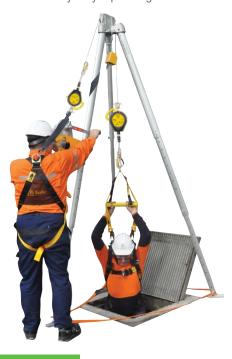

#### **RESCUE TRIPODS & TRIPOD KITS**

- Rated Load: 21kN (2 persons Fall Arrest)
- Supplied with heavy duty tripod bag