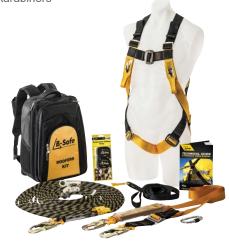

#### PROFESSIONAL ROOFERS KITS

- Safe and convenient
- Includes fall arrest harness to AS/NZS 1891.1, safety line, shock absorbing lanyard, attachment strap and karabiners