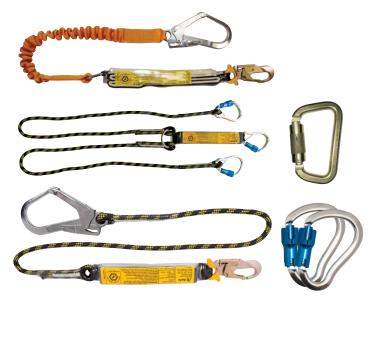

#### **RESCUE TRIPODS & TRIPOD KITS**

- Rated Load: 21kN (2 persons Fall Arrest)
- Supplied with heavy duty tripod bag

#### **SELF RETRACTING LIFELINES** (INERTIA REELS)

- 140kg capacityWeb and wire rope options
- Retrieval models available

#### **SHOCK ABSORBING LANYARDS** & HARDWARE

- Lanyards to AS 1891.5, 50kg-140kg capacityWeb, wire and rope options
- ANSI Standards hardware (16kN Gate)