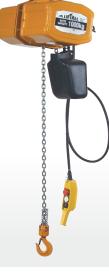

#### **INDUSTRIAL MANUAL & ELECTRIC HOISTS**

TO AS1418.2

- · Capacities: 500kg to 3t
- Mechanisms & gears in robust all-steel shells
- Beaver blocks colour coded for safety
- · Electric models available in single & 3 phase