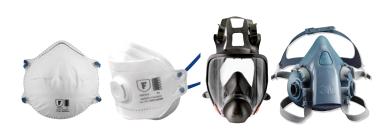

#### RESPIRATORY PROTECTION

- Disposable P2 Respirators
- · Re-usable PAPR Respirators