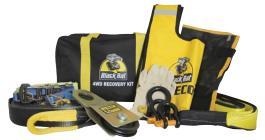

#### **TOWING & RECOVERY EQUIPMENT**

- · Tow strops and soft shackles
- Recovery kits for heavy and 4WD vehicles