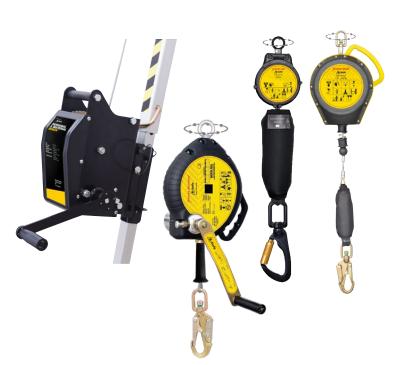

#### **SELF RETRACTING LIFELINES** (INERTIA REELS)

- 140kg capacityWeb and wire rope options
- Retrieval models available

#### **SHOCK ABSORBING LANYARDS** & HARDWARE

- Lanyards to AS 1891.5, 50kg-140kg capacityWeb, wire and rope options
- ANSI Standards hardware (16kN Gate)