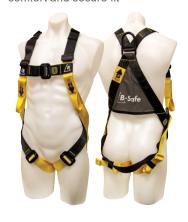

#### **ALL PURPOSE FALL ARREST HARNESSES**

- Certified to AS/NZS 1891.1
- 100% proof loaded
- · Fully adjustable leg, shoulder and chest straps for comfort and secure fit