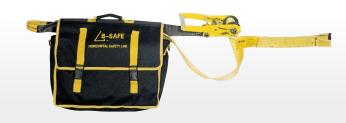

#### **TEMPORARY HORIZONTAL WEB SAFETY LINES**

- Portable static line system 18m
- Easy to install
- Single person capacity

#### **TEMPORARY HORIZONTAL ROPE SAFETY LINE KITS**

- Portable and easy to install