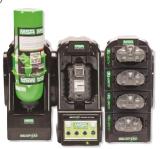

#### **GAS DETECTION DEVICES** & TEST SYSTEMS

- · With rapid response sensors
- Bluetooth connectivity