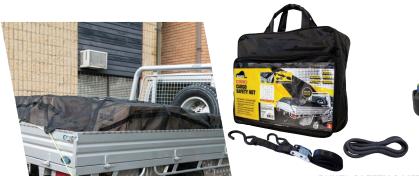

#### LOAD RESTRAINT EQUIPMENT

TO 4344 & AS 4380

- · High quality ratchet tie downs
- · Loadbinders and truck winches
- · Transport chain and load chain kits

#### **CARGO NETS**

- Available in a range of sizes
- Supplied with Tie Ropes and Cam Buckles
- · High strength, UV stabilised, tightly woven mesh

#### **TOWING & RECOVERY EQUIPMENT**

- · Tow strops and soft shackles
- Recovery kits for heavy and 4WD vehicles