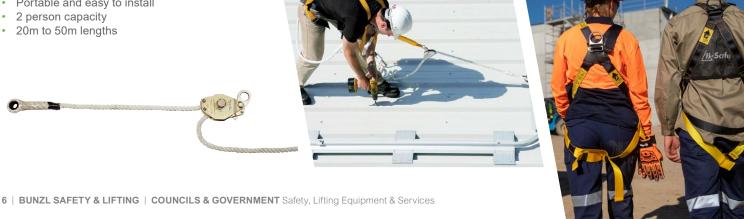

#### **TEMPORARY HORIZONTAL ROPE SAFETY LINE KITS**

- Portable and easy to install

#### PROFESSIONAL ROOFERS KITS

- Safe and convenient
- Includes fall arrest harness to AS/NZS 1891.1, safety line, shock absorbing lanyard, attachment strap and karabiners