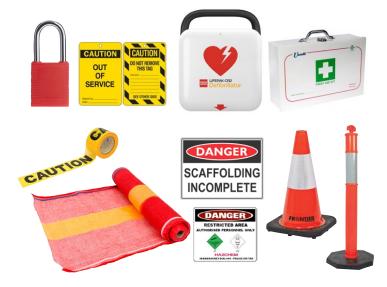

#### SITE SAFETY EQUIPMENT

- Electrical and safety tapes, Lock out equipment
- First aid kits and automatic defibrillators
- Hygiene