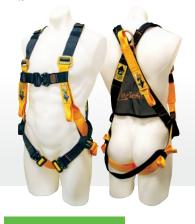

#### **CONFINED SPACE HARNESSES**

- · Certified to AS/NZS 1891.1
- 100% proof loaded
- · Quick connect and release buckle