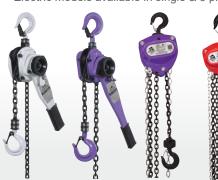

#### **INDUSTRIAL MANUAL & ELECTRIC HOISTS**

TO AS1418.2

- · Capacities: 500kg to 3t
- Mechanisms & gears in robust all-steel shells
- Beaver blocks colour coded for safety
- · Electric models available in single & 3 phase