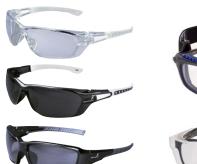

#### **SAFETY & PRESCRIPTION SAFETY GLASSES**

- Approved to AS/NZS 1337.1:2010- Medium Impact
- Prescription lenses approved to AS/NZS 1337.6:2012