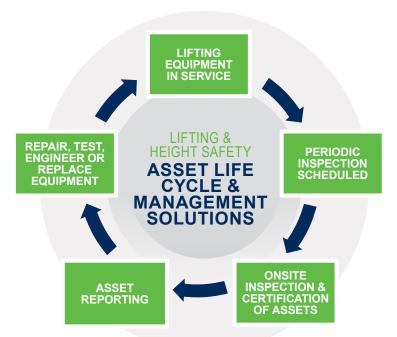

#### **HEAVY LIFTING TECHNICAL SERVICES & ASSET MANAGEMENT**

- ✓ Supply
- ✓ Inspections, Testing & Repair
- ✓ Full Electronic Asset **Management Database**
- ✓ Training

TECHNICAL SUPPORT SERVICES

Including technical inspections, testing and repair services of lifting and height safety equipment performed by our LEEA trained officers.

LIFTING ASSETS MANAGEMENT **DATABASE** 

All equipment inspected, tested or repaired is recorded in a state- of-the-art asset management system that customers can access securely at any time.

TOTAL WORKWEAR & PPE MANAGEMENT On site uniform fit outs, online tracking & monitoring of workwear and ppe usage, pos orders and supply.