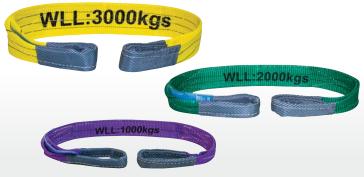

#### **FLAT WEB SLINGS**

#### **TO AS1353**

- · Capacity: 1t to 10t
- · Lightweight & flexible with sewn eyes each end
- · Colour coded to International Lifting Standards